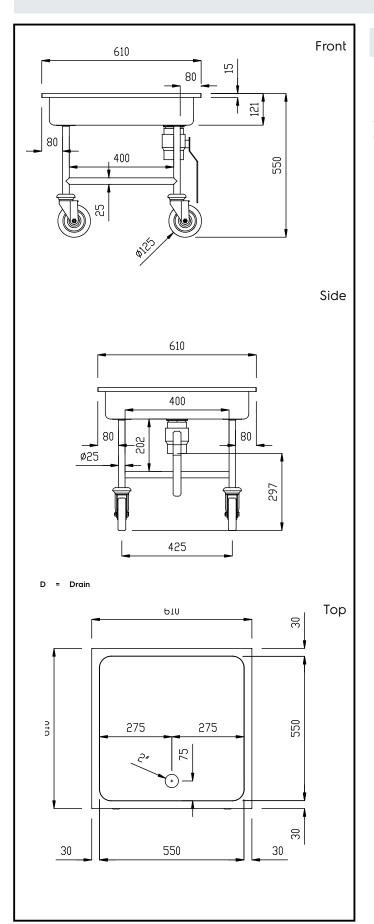

## **Key Information:**

External dimensions, Width:

361264 (SSTR06)610 mmExternal dimensions, Depth:610 mmExternal dimensions, Height:550 mmWheel material:Zinc platedWheel diameter:Ø 125Net weight:20 kg