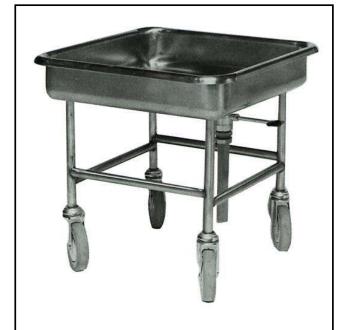

### Service Trolleys Soaking Sink Trolley for Cutlery -610 mm

361264 (SSTR06)

Soaking Sink Trolley for cutlery 610mm

#### Item No.

Constructed in 304 AISI stainless steel. Framework in mm25 tubing, completely welded. The basin can accommodate bulk cutlery or n.1 dishwashing basket mm500x500. Drain valve with twist handle. N. 4 swivelling castors, two with brakes, mm125 in diameter.

#### **Main Features**

- Framework in 25 mm tubing, completely welded.
- Basin to accomodate bulk cutlery or 1 dishwashing basket 500x500mm.
- Unit to have a drain valve with twist handle.
- 4 pivoting Ø 125 mm wheels, 2 of which with brakes, fitted with plastic bumpers

#### Construction

• Constructed entirely in 304 AISI stainless steel.

APPROVAL: