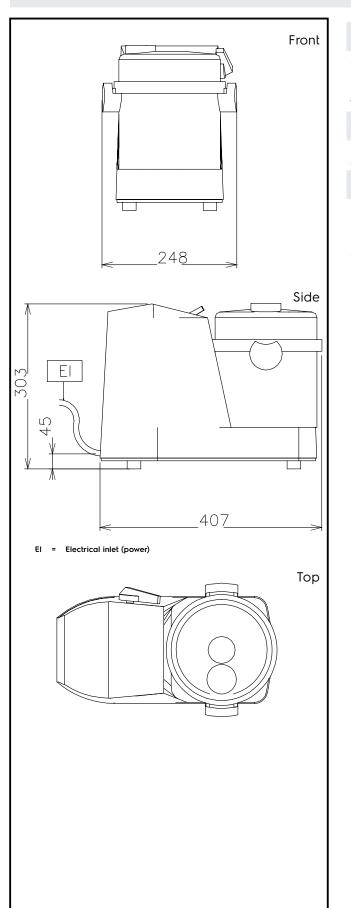

## Electric

| Supply voltage:<br>603842 (K35YAUS)<br>Electrical power max.:<br>Total Watts:                                  | 220-240 V/1N ph/50 Hz<br>0.5 kW<br>0.5 kW |
|----------------------------------------------------------------------------------------------------------------|-------------------------------------------|
| Capacity:                                                                                                      |                                           |
| Performance (up to):<br>Capacity:                                                                              | 1.8 - kg/Cycle<br>3.5 litres              |
| Key Information:                                                                                               |                                           |
| External dimensions, Width:<br>External dimensions, Height:<br>External dimensions, Depth:<br>Shipping weight: | 247 mm<br>303 mm<br>407 mm<br>17 kg       |