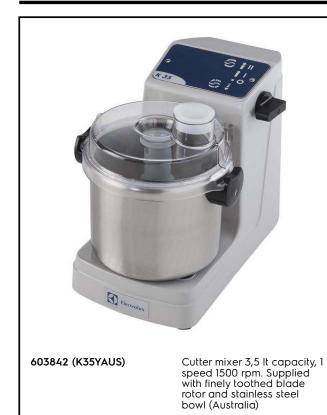

**Food Processor** Cutter Mixer 3.5 LT - Single Speed

#### Item No.

Robust cutter for liquidising, mixing and mincing in a matter of seconds. AISI 302 stainless steel 3,5 litre bowl. Lid incorporates opening to add ingredients in mid-cycle. Transparent cover incorporates a magnetic contact safety system. Finely toothed blade rotor. Angled blades and conical base of the bowl ensure consistent mixing. Parts in contact with food are removable and dw safe. 1 speed rotor: 1500 rpm.

## Main Features

- Robust cutter allows fast liquidizing, mixing, mincing and chopping.
- Angled blades and conical base of the bowl ensure consistent mixing.
- Lid with central opening to add ingredients in mid-cycle.
- Delivered with: -3,5 It stainless steel bowl with finely toothed blades rotor
- Parts in contact with food are removable and dishwasher safe.
- Pulse function to coarse chopping.
- Productivity suitable for 10-50 meals per service.