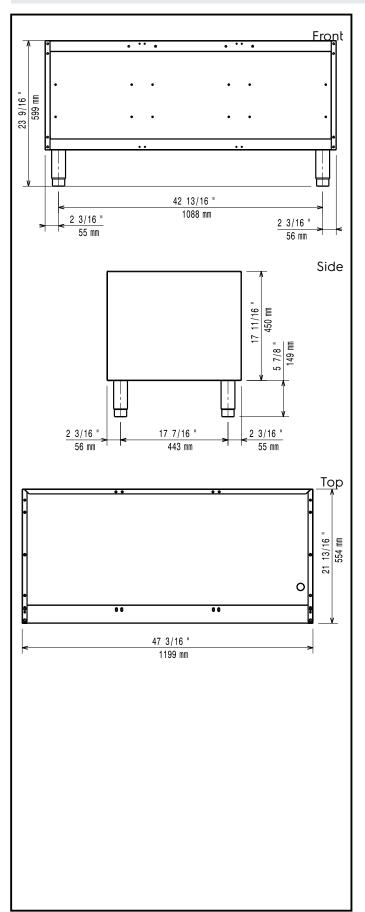

### **Key Information:**

External dimensions, Width:

371265 (E7BAML00O00) 1200 mm External dimensions, Depth: 550 mm External dimensions, Height: 600 mm Net weight: 23 kg

> Modular Cooking Range Line 700XP Open Base Cupboard 1- 1/2 Module with flanged feet