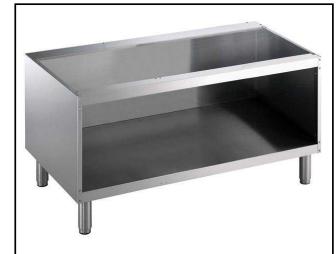

### **Main Features**

- Unit can be easily installed below other 700 line top models.
- Unit delivered with 50 mm height adjustable feet in Stainless steel.
- Open base compartment for storage of pots, pans, sheet pans, etc.
- Doors with handles, drawers, heating kits and runners for GN containers can be ordered separately.

### Construction

- Constructed in Stainless steel with Scotch Brite finish to meet the highest hygiene standards.
- Supplied with flanged stainless steel feet.

371265 (E7BAML00O00)

Open base cupboard, 1+1/2 module with flanged feet - Marine

#### Item No.

Open base to store pots, pans, sheet pans etc. To be installed below 700XP top units in island type installations with operations from one side. Constructed in stainless steel with Scotch Brite finish. Delivered with stainless steel flanged feet.