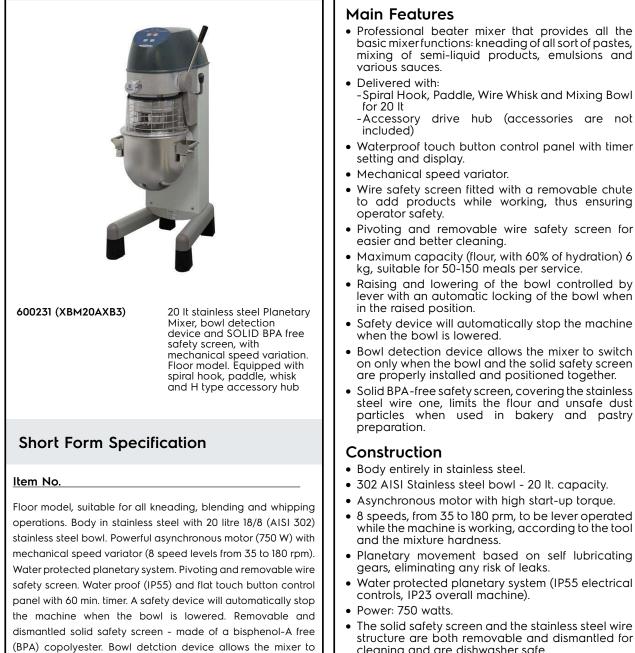

**Planetary Mixers** Stainless Steel Planetary Mixer, 20 It. - Floor Model, with Hub

- cleaning and are dishwasher safe.
- Adjustable feet to perfect stability.

## APPROVAL:

included).

switch on only when the bowl and the safety screen are properly

installed and positioned together. Adjustable feet for stability. Equipped with accessory drive hub type H (accessories are not