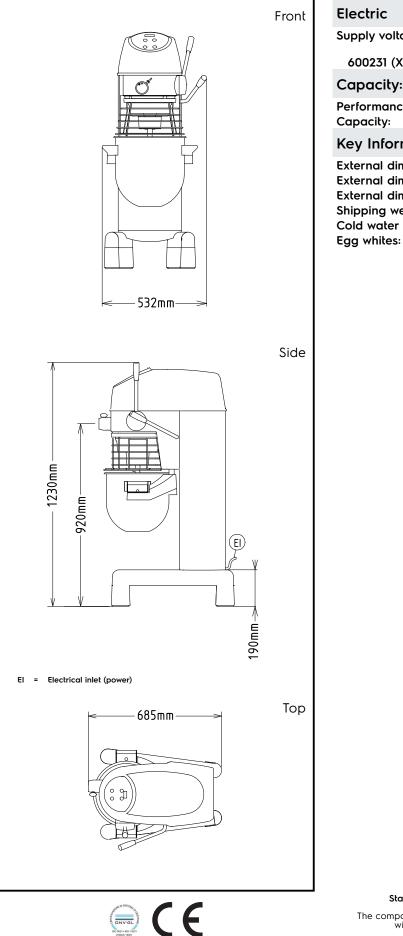

## Planetary Mixers Stainless Steel Planetary Mixer, 20 It. - Floor Model, with Hub

| Electric                                                                                   |                                 |
|--------------------------------------------------------------------------------------------|---------------------------------|
| Supply voltage:                                                                            |                                 |
| 600231 (XBM20AXB3)                                                                         | 200-240/380-415 V/3 ph/50<br>Hz |
| Capacity:                                                                                  |                                 |
| Performance (up to):<br>Capacity:                                                          | 6 - kg/Cycle<br>20 litres       |
| Key Information:                                                                           |                                 |
| External dimensions, Width:<br>External dimensions, Depth:<br>External dimensions, Height: | 521 mm<br>685 mm<br>1230 mm     |
| Shipping weight:                                                                           | 111 kg                          |
| Cold water paste:                                                                          | 6 kg with Spiral hook           |