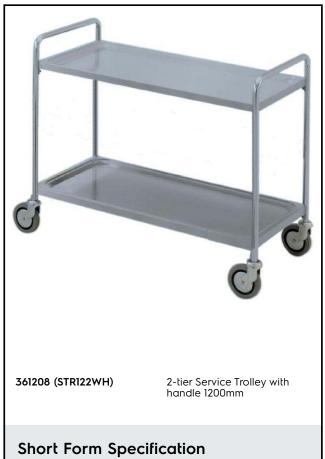

**Service Trolleys** Two Tier Service Trolley with Handle 1200 mm

## Main Features

- Framework in 25 mm tubing, completely welded.
- Seamless sound-absorbing shelves with double-folded edges welded the to framework.
- Shelves size 1200x600 mm.
- Strong, ergonomic handle is an extension of • the load-bearing frame.
- 4 pivoting Ø 125 mm wheels, 2 of which with brakes, fitted with plastic bumpers
- Load capacity of 150 kg uniformly distributed.

## Construction

• Constructed entirely in 304 AISI stainless steel.

### Item No.

Constructed in 304 AISI stainless steel. Framework in mm25 tubing, completely welded. Seamless, sound-absorbing, shelves with doublefolded edges. Shelves are welded to the framework. The handles are an extension of the load-bearing frame. N. 4 swivelling castors, two with brakes, mm125 in diameter, fitted with plastic bumpers. Shelves size mm1200x600. Load capacity: 150 kg, uniformly distributed.