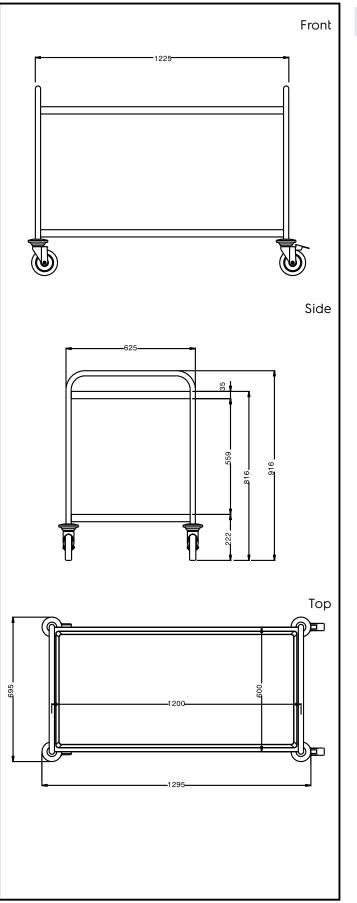

# Key Information:

| External dimensions, Width:  |             |
|------------------------------|-------------|
| 361208 (STR122WH)            | 1295 mm     |
| External dimensions, Depth:  | 695 mm      |
| External dimensions, Height: | 916 mm      |
| Wheel material:              | Zinc plated |
| Wheel diameter:              | Ø 125       |
| Net weight:                  | 25 kg       |