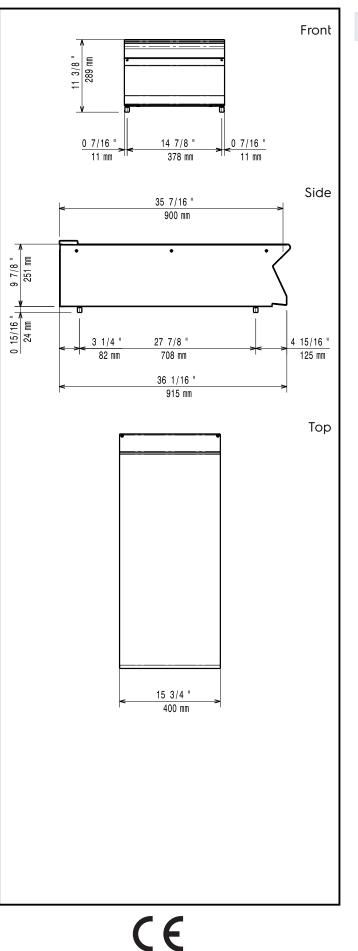

## Key Information:

External dimensions, Width:391158 (E9WTNDN000)400 mmExternal dimensions, Depth:930 mmExternal dimensions, Height:250 mmNet weight:20 kg

Modular Cooking Range Line 900XP 1/2 Module Ambient Worktop